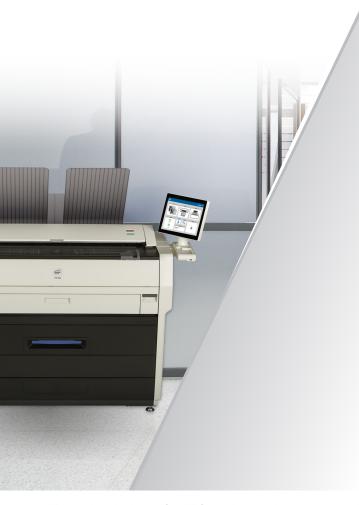

The KIP 71 Series have proven reliability delivering high quality, durable prints at a single touch.

**KIP 71 Series Touchscreen**Print, Copy and Scan Brilliantly

Smart Tablet Simplicity 12" Ultimate Color Display to Copy, Print and Scan with Vivid Color Image Previews and Intuitive Feature Selection for Easy Operation.

KIP Image Pro
One Application for all Wide Format Imaging

Print, Copy and Scan brilliantly. KIP ImagePro provides job creation, image capture & reproduction for high demand environments.

#### Fits Where You Need It

Innovative productivity and configuration versatility expands the range of the KIP 71 Series MFP systems to meet the needs of technical printing professionals.