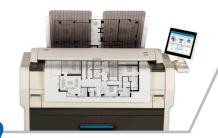

The KIP 71 Series have proven reliability delivering high quality, durable prints at a single touch.

**KIP 71 Series Touchscreen**Print, Copy and Scan Brilliantly

Smart Tablet Simplicity 12" Ultimate Color Display to Copy, Print and Scan with Vivid Color Image Previews and Intuitive Feature Selection for Easy Operation.

KIP Image Pro
One Application for all Wide Format Imaging

Print, Copy and Scan brilliantly. KIP ImagePro provides job creation, image capture & reproduction for high demand environments.

# KIP 71 SERIES Range of Productivity & Configuration

**360 PRINTS PER HOUR** 

**KIP 7171** 

**KIP 7172**