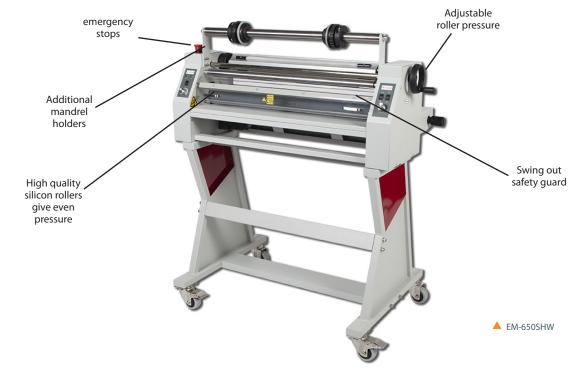

### **KEY FEATURES**

- 5m/16ft a minute
- Variable speed control
- Foot pedal
- Reverse mode
- Multilingual control panel
- 15mm/0.6" mounting thickness

# **Design & Performance**

The Easymount® laminators are designed to perform and built to last.

Their advanced features allow you to laminate and mount.

Designed in-house by Vivid, the Easymount® range gives your business extra capacity by allowing you to offer your customers a complete service that you previously had to outsource.

#### **Features**

- Solid heavy duty construction
- Release liner take-up
- Adjustable rollers up to 15mm/0.6"
- Handy reverse mechanism
- Foot pedal for controlled operation